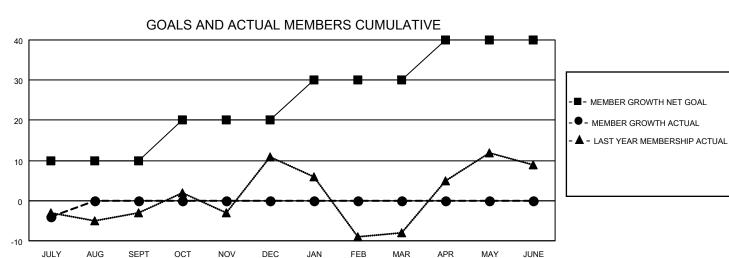

## MONTHLY MEMBERSHIP PROGRESS REPORT

LOCATION ILLINOIS District 1 CN Results as of: 7/31/2021

| Clubs         |               |             |               | Members               |                        |                         |                                                    |  |
|---------------|---------------|-------------|---------------|-----------------------|------------------------|-------------------------|----------------------------------------------------|--|
|               | RESULTS FOR   | R 2021-2022 |               | RESULTS FOR 2021-2022 |                        |                         |                                                    |  |
| QUARTER       | NEW CLUB GOAL | NEW CLUBS   | DROPPED CLUBS | QUARTER MEM           | BER GROWTH NET<br>GOAL | MEMBER GROWTH<br>ACTUAL | DROPPED<br>MEMBERS ACTUAL<br>(including transfers) |  |
| JULY/AUG/SEPT | 0             | 0           | 0             | JULY/AUG/SEPT         | 10                     | 4                       | 8                                                  |  |
| OCT/NOV/DEC   | 1             | 0           | 0             | OCT/NOV/DEC           | 10                     | 0                       | 0                                                  |  |
| JAN/FEB/MAR   | 0             | 0           | 0             | JAN/FEB/MAR           | 10                     | 0                       | 0                                                  |  |
| APR/MAY/JUNE  | 0             | 0           | 0             | APR/MAY/JUNE          | 10                     | 0                       | 0                                                  |  |